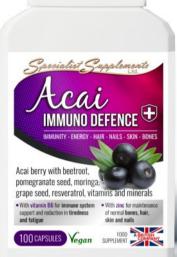

## Acai Immuno Defence

# A combination acai berry, herbal, vitamin and mineral formula for immunity support PLUS

A combination of Brazilian acai berry with resveratrol and a range of vitamins, minerals and herbs (including zinc, vitamin B6, biotin, Moringa oleifera and beetroot). In capsule form, these exotic berries and synergistic nutrients can easily be incorporated into your daily diet to offer support for the immune system, energy levels, bones, skin, hair, nails and more.

100 caps Code SN099B VVVDGHK