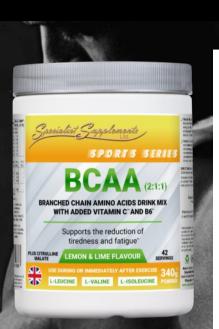

## BCAA (Lemon & Lime Flavour)

#### 2:1:1 branched chain amino acids (BCAA) drink mix

A delicious drink mix, which contains essential branched chain amino acids (leucine, isoleucine and valine), plus vitamin B6, vitamin C and L-Citrulline malate (a direct precursor to nitric oxide).

#### Suitable for use during or immediately after exercise.

#### Made in an Informed Manufacturer Facility