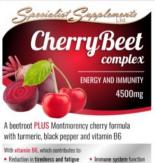

### **CherryBeet (4500mg)**

#### Energy and immunity support

CherryBeet combines beetroot with Montmorency (sour) cherry, to provide a concentrated formula - **4500mg** per capsule. These two primary ingredients are then complimented by the addition of **vitamin B6**, **black pepper** and **turmeric** (**95% curcumin**) - to provide additional support for the reduction of tiredness and fatigue, immunity and more.

IMMUNITY, ENERGY, BONES, HAIR, SKIN, & NAILS!