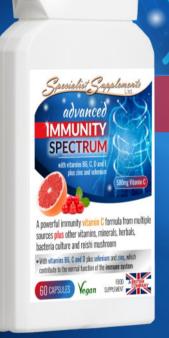

# advanced IMMUNITY SPECTRUM

500mg Vitamin C +19 OTHER ACTIVE INGREDIENTS

#### **Advanced Immunity Spectrum**

#### Specialist immunity blend and powerful vitamin C formula

A powerful immunity vitamin C (**512mg**) formula from multiple sources (including herbs, berries, plants and ascorbic acid) **PLUS 19 additional ingredients** from herbs, berries, fruits, leaves, roots, citrus bioflavonoids, mushroom, bulbs, vitamins and minerals (vitamins C, D, E, B6, selenium and zinc).

#### Vitamin C to support a strong and healthy immune system!