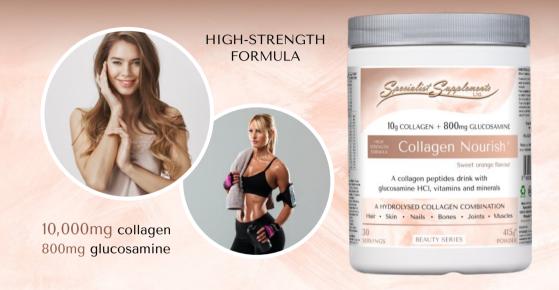

# Collagen Nourish+

Hair \* Skin \* Nails \* Bones \* Muscles \* Joints

## Collagen Nourish + (Sweet Orange Flavour)

#### High-strength collagen peptides drink mix, with glucosamine HCI, vitamins and minerals

Collagen Nourish + is a delicious sweet orange flavour drink mix, which contains high-strength, high quality **hydrolysed collagen (10,000mg / serving)**, plus **glucosamine HCI** (800mg / serving), and a range of **vitamins** and **minerals**.