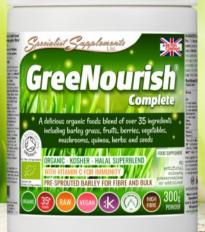

# This is no ordinary organic green shake

Over 35 green foods, vegetables, fruits, berries, herbs, mushrooms, algae and seeds in one easy serving!

Organic vegan nutrition made easy, with naturally high food form vitamin C content

#### GreeNourish® Complete 🛛 🙆 📈

GreeNourish Complete is no ordinary green shake this high-fibre blend contains **over 35 nutritious organic ingredients**, including **greens**, **fruits**, **berries**, **herbs**, **mushrooms**, **algea and seeds** - daily organic, vegan nutrition made easy! Plus, with its naturally high food form **vitamin C** and **fibre** content, daily use of this shake is a great way to support your **immunity** and digestive health (**bulk**). Naturally low in fat, high in quality lean plant protein and no added sugar or other 'nasties'. The ideal daily supplement.