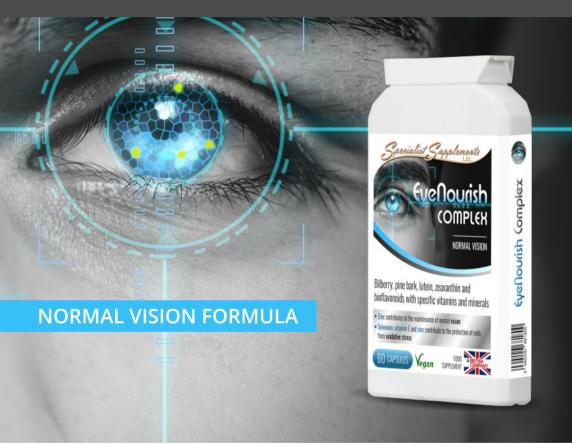

#### **EyeNourish Complex**

#### A comprehensive eye supplement for support of normal vision

A research-based eye health complex, offering support for **normal vision** (backed by science), including visual fatigue related to screens – essential in today's modern age. It combines a range of specific herbs, vitamins, minerals and other nutrients for eye health, including bilberry fruit, pine bark, lutein esters, zeaxanthin, citrus bioflavonoids, vitamin C, zinc, manganese, copper, selenium and vitamin E.