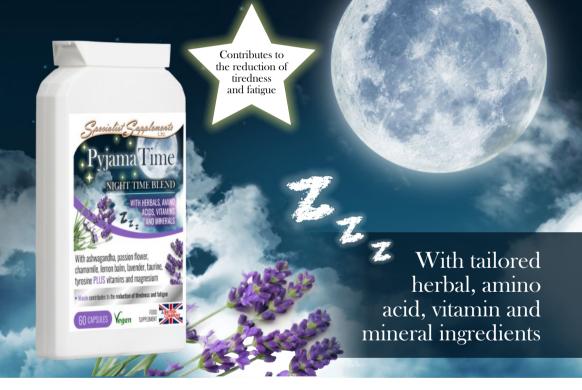

# \* Pyjama Time

# NIGHT TIME BLEND

## **PyjamaTime**

#### Specialist night time blend

A combination night time blend, with specially selected herbal, amino acid, vitamin and mineral ingredients. Ideal support for winding down in the evenings and waking up feeling refreshed and energised in the mornings. It combines: Montmorency tart cherry, ashwagandha KSM66, passion flower, German chamomile, lemon balm and lavender with L-Taurine, L-Tyrosine and niacin, pantothenic acid, vitamin B6, biotin and magnesium.