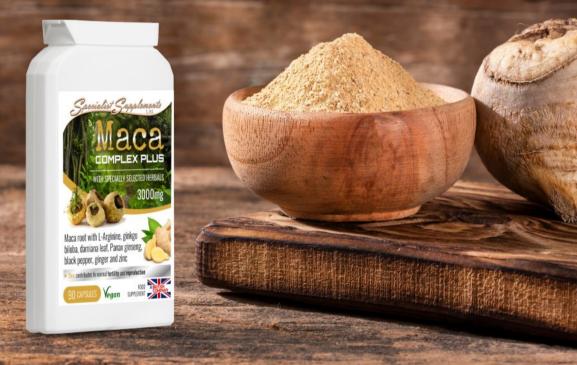

# Maca COMPLEX PLUS

## Maca root with specially selected herbals

# 3000mg

#### **Maca Complex Plus**

#### Specialist combination maca root, herb and mineral formula

This food supplement combines **3000mg** of maca root with ginkgo biloba, Panax ginseng, ginger root, L-Arginine, damiana leaf, organic black pepper and zinc, to offer tailored support for fertility and reproduction, testosterone levels, immune system support and much more.