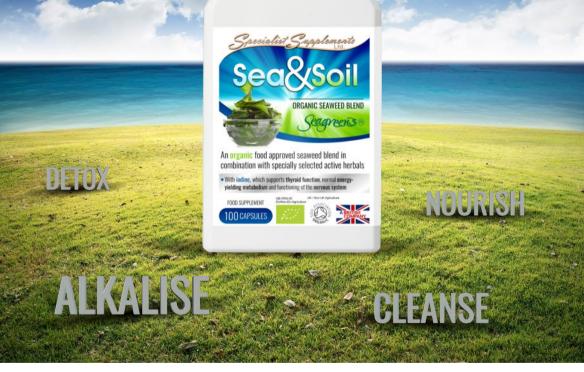

# **Organic** alkalising and detox formula

#### Sea & Soil 🖉 📈

#### An all-in-one organic alkalising, nourishing, cleanse and detox formula

An alkalising, cleansing and detoxification formula, which combines the best of nutrient-dense foods from both the sea and Earth's soil. The **organic** ingredients blended in this food supplement are: Seagreens<sup>®</sup> food-approved seaweed, artichoke, chlorella, green tea leaf, spirulina, ashwagandha root and cayenne - nutritious foods, rich in a broad spectrum of nutrients such as antioxidants, phyto-chemicals, iodine, vitamins, minerals and enzymes. All-round daily nourishment made easy.