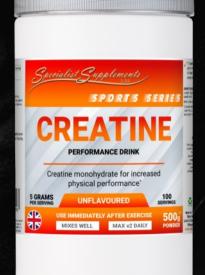

## CREATINE

#### Creatine monohydrate drink mix

An unflavoured, easy-to-mix drink, which contains pure creatine monohydrate (**5g per serving**) for increased physical performance in terms of speed, power and strength.

#### Suitable for use immediately after exercise.

#### Made in an Informed Manufacturer Facility

Code CMH500 |  $(\vee) (\vee) (D) (G) (H)$ 