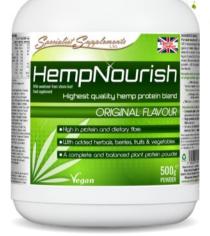

#### HempNourish

#### Plant protein from hemp PLUS added herbs

A complete, balanced and natural plant protein powder from **hemp seed PLUS nutrients** from other beneficial foods and herbs. A nutritious combination, high in quality vegan protein with all essential amino acids, and rich in dietary fibre. Dairy-free and glutenfree. Easily digestible; no bloating!

#### Contains no hexanes or toxic chemicals

FREE UK delivery for orders over £24.99 - Tel 01597 811 0.