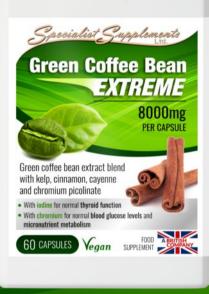

# 8000mg

## Green Coffee Bean EXTREME (8000mg)

#### High-strength weight management support formula

This concentrated weight management support supplement contains green coffee bean (**8000mg**) derived from "raw" unroasted coffee beans, providing 50% chlorogenic acid (CGA). It has been blended with a unique combination of kelp (a source of iodine), cinnamon, cayenne and chromium for that extra kick!