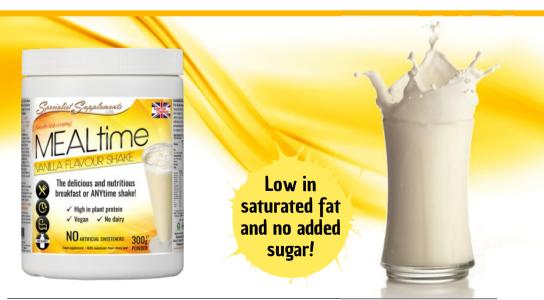

#### MEALtime - in 2 delicious flavours

#### A vegan meal shake and protein powder, in delicious chocolate and vanilla flavours

These light, nutritious meal shakes and **non-GMO soy protein** isolate powders are fortified with vitamins, minerals and dietary fibre. Ideal for vegetarians and vegans and people with sensitive stomachs. High in protein and fibre, low in saturated fat and calories and with no artificial sweeteners.