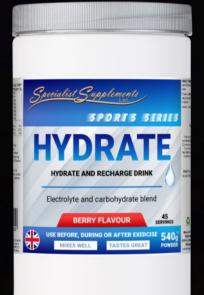

## HYDRATE (Berry Flavour)

#### Electrolyte and carbohydrate blend

A berry flavour drink mix, which contains an electrolyte and carbohydrate blend designed for rapid hydration. It tastes great, is easy to mix and is also gentle on the stomach.

#### Suitable for use before, during or after exercise.

PORTS SERIES

20 SERVIC

**REPLENISH & REBUILD** 

Proteins and carbohydrates blended with specific nutrients for post exercise

CHOCOLATE FLAVOUR

ELECTROLYTES CREATINE

#### Made in an Informed Manufacturer Facility

ecialist 4

POST