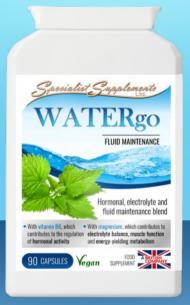

## A nutrient-dense herbal support formula for healthy water balance in the body

## WATERgo

#### As recommended by NOW magazine to help the body gently eliminate excess water

A gentle, yet effective fluid balance support supplement, which combines active herbals, vitamins and other nutrients that are easily absorbed and used by the body to support the natural elimination of stored water and waste via the kidneys. With alfalfa, juniper berry, celery, dandelion leaf, kelp, nettle leaf, parsley leaf, radish leaf, watercress, magnesium oxide and vitamin B6. Independently rated as one of the most effective water balance herbal combinations on the market!