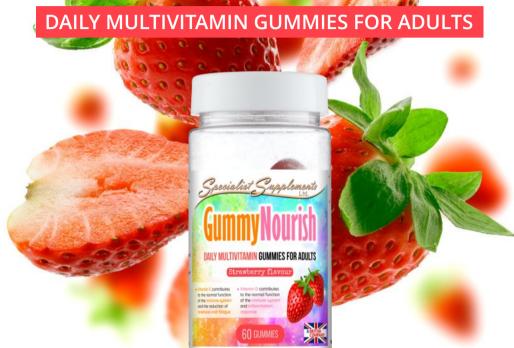

# GummyNourish

## GummyNourish

#### Daily multivitamin chewable gummies for adults

A daily multi-vitamin and multi-mineral chewable gummy supplement for adults. Ideal for those who hate pills, tablets and capsules or have difficulty swallowing – gummies are a fun and tasty way to take vitamins! These delicious **natural strawberry flavour** gummies are packed with essential nutrients to help support the body's nutritional needs and daily wellness, including nutrients which: support daily **energy** release; normal **immune function**; **collagen formation**; and assist the body's **metabolism** of macronutrients - **backed by science**.