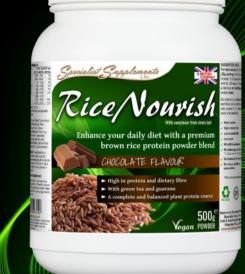

#### RiceNourish

#### Chocolate flavour brown rice protein blend

This **brown rice protein** powder blend, with **added dietary fibre** from chicory root extract, as well as **phyto-nutrients** from green tea extract and guarana seed extract, boosts the user's daily intake of lean protein and generally enhances the diet.

It is a delicious chocolate flavour, low in saturated fat and high in protein and fibre.

RiceNourish contains no artificial sweeteners and can be enjoyed as a breakfast, lunch, or anytime shake, or as a guilt-free, tasty dessert!

500g powder Code RICE-CHOC-500 VVVDGH