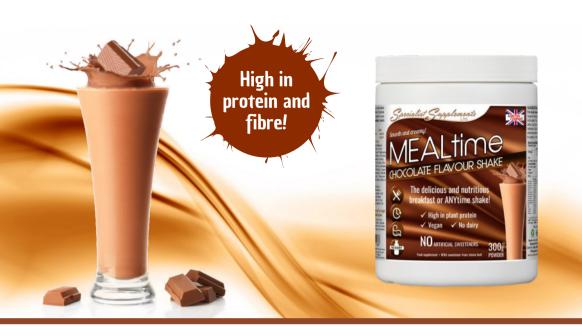

#### MEALtime - in 2 delicious flavours

#### A vegan meal shake and protein powder, in delicious chocolate and vanilla flavours

These light, nutritious meal shakes and **non-GMO soy protein** isolate powders are fortified with vitamins, minerals and dietary fibre. Ideal for vegetarians and vegans and people with sensitive stomachs. High in protein and fibre, low in saturated fat and calories and with no artificial sweeteners.