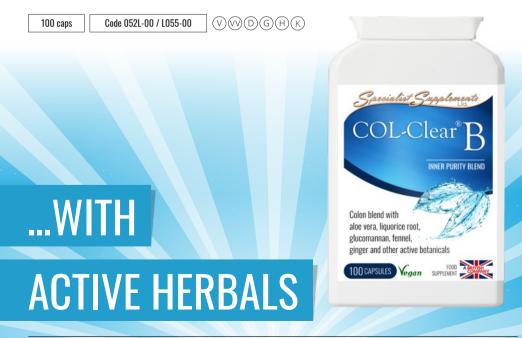

# COLON HEALTH SUPPORT...

#### COL-Clear<sup>®</sup> A and COL-Clear<sup>®</sup> B - Herbal colonics complex

This herbal colonics complex comes in two versions. It combines a range of herbal ingredients, such as **barberry**, **cayenne**, **dandelion root**, **rhubarb**, **aloe vera**, **fennel seed**, as well as **sugar beet fibre** in COL-Clear A, which contributes to an increase in faecal bulk and normal bowel function. As used by colonic hydrotherapists and clinics, in conjunction with their sessions.

# With sugar beet fibre to support an increase in bulk...