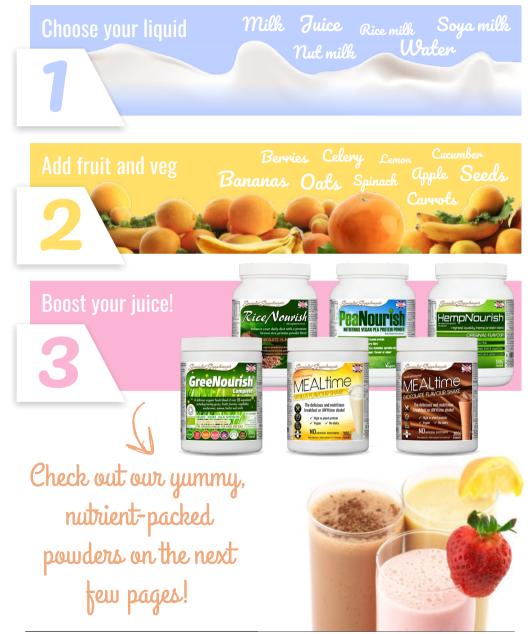

However, for the reasons already mentioned, it is not always possible to meet your body's nutritional requirements through diet alone.

Daily shakes, fortified with high-quality, food form nutrients and free from added 'nasties', can provide a quick and easy means of topping up on nutrients.

Smoothie inspiration

Not sure how to incorporate our powders into your day? Here are some ideas!