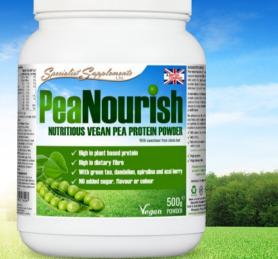

#### PeaNourish

High protein, high fibre plus phyto-nutrients

A concentrated pea protein powder with added dietary fibre and herbs, packed with phytonutrients. Naturally low in carbohydrates and with an excellent amino acid profile. Hypoallergenic, dairy-free and gluten-free. Easily digestible; no bloating.

#### Contains no hexanes or toxic chemicals

polements cont - Prices online

Pea protein powder PLUS chicory root, green tea, spirulina, acai berry, dandelion root and stevia

Enhance your daily diet with a premium rice protein powder blend