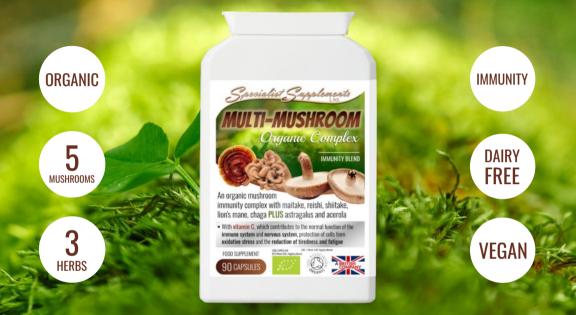

# **MULTI-MUSHROOM** Organic Complex

Organic immunity blend with mushrooms and herbals

MAITAKE, REISHI, SHIITAKE, LION'S MANE AND CHAGA MUSHROOM PLUS ASTRAGALUS ROOT, ACEROLA FRUIT AND BLACK PEPPER

#### Multi-Mushroom Organic Complex

#### Combination mushroom and herbal immunity blend

Multi-Mushroom Organic Complex is an **organic** mushroom immunity blend with Maitake, Reishi, Shiitake, Lion's Mane, Chaga **PLUS** Astragalus root, Acerola fruit and black pepper - all in one convenient capsule, providing important nutrients (such as vitamin C and vegan vitamin D). As well as its primary **immunity** properties, this special complex supports everything from **energy** levels, to protection of cells from **oxidative stress** - **backed by science**.